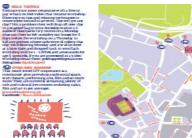

# Newcastle Covid-19 Map of Mutual-aid and Solidarity

A digital map keepin Newcastle connected

territor fact from The

sponse by artists from these

Enoughe sorrouby

sail

to parqueet organizations, projects, enclosive and ander abusis this being progin to

of industry windows A measural digital map by the Here Eradge Project and the

000

(TP)

0

The sy a losse direct you to point the map is show the location.

-

0-

-

0