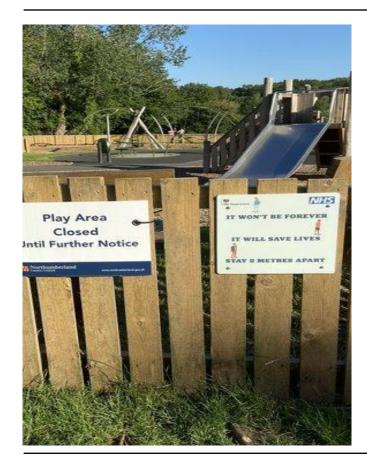

Reworking relational cultures of social connectedness: UK towns and cities in the age of Coronavirus

**Professor Helen Jarvis** 

From Newcastle. For the world.





How do we build and sustain relationships of human flourishing - to share more in common than that which divides us?



"Never doubt that a small **group** of thoughtful, committed, citizens can change the world. Indeed, it is the only thing that ever has."

Margaret Mead, anthropologist – explaining in the 1960s how to harness 'people power'



# Community Engaged Learning: student activism, volunteering with non-academic partners



IMPORTANT IN GIVING PEOPLE A VOICE'

### **Reworking relational cultures of social connectedness.**













## **Reworking relational cultures of social connectedness.**





# Happy to Chat: Benches, Badges and Chatty Café







2 🕢 M. SINHA ET AL.



Figure 1. The citiesRISE mental health friendly cities framework.

Moitreyee Sinha , Manasi Kumar , Lian Zeitz , Pamela Y. Collins , Suresh Kumar , Steve Fisher , Nathaniel Foote , Norman Sartorius , Helen Herrman & Lukoye Atwoli (2020): Towards mental health friendly cities during and after COVID-19, Cities & Health



Tou apply the aggretions. They apply the longing catch their 'carry On improvising' low

of pressing up and Darcong, Caloren, Lon of Densary up and Darcong, Caloren II. Con Shows and Son in the FUNA Amounty Virtual

Prizes to be wron. Facebook: mage Watasim them a confidence of

ook: New castle Car Mart

BE-CO-CO benetic