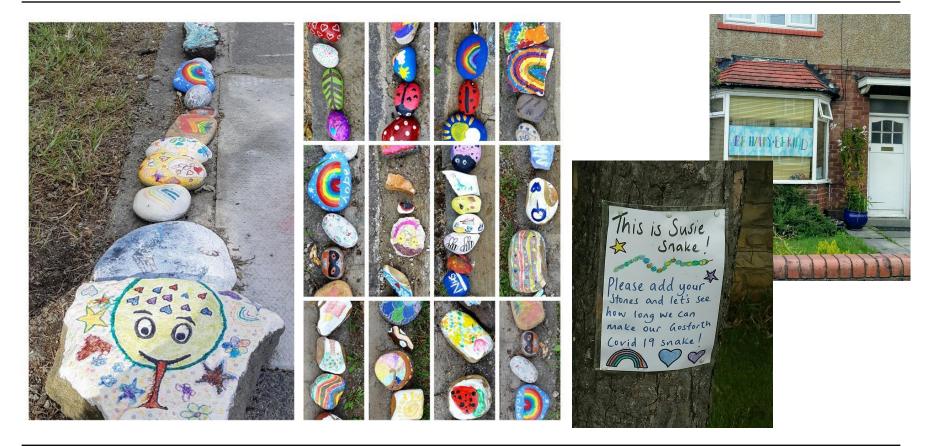

# Newcastle Covid-19 Map of Mutual-aid and Solidarity

A digital map keepin Newcastle connected

territor fact from The

sponse by artists from these

Enoughe sorrouby

sail

to parqueet organizations, projects, enclosive and ander abusis this being progin to