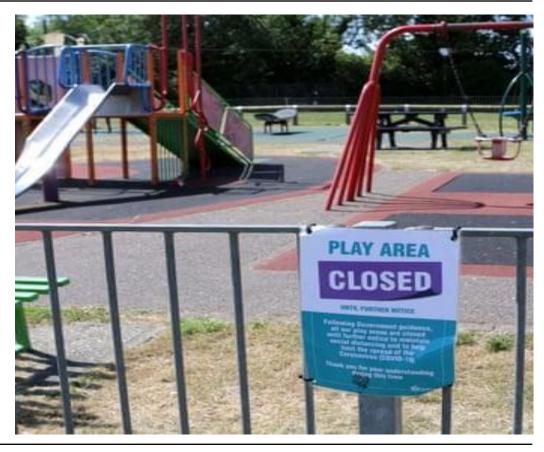

Reworking relational cultures of social connectedness: UK towns and cities in the age of Coronavirus

**Professor Helen Jarvis** 

From Newcastle. For the world.





How do we build and sustain relationships of human flourishing - to share more in common than that which divides us?



"Never doubt that a small **group** of thoughtful, committed, citizens can change the world. Indeed, it is the only thing that ever has."

Margaret Mead, anthropologist – explaining in the 1960s how to harness 'people power'



# Community Engaged Learning: student activism, volunteering with non-academic partners



IMPORTANT IN GIVING PEOPLE A VOICE'

### **Reworking relational cultures of social connectedness.**













## **Reworking relational cultures of social connectedness.**





# Happy to Chat: Benches, Badges and Chatty Café







2 🕢 M. SINHA ET AL.



Figure 1. The citiesRISE mental health friendly cities framework.

Moitreyee Sinha , Manasi Kumar , Lian Zeitz , Pamela Y. Collins , Suresh Kumar , Steve Fisher , Nathaniel Foote , Norman Sartorius , Helen Herrman & Lukoye Atwoli (2020): Towards mental health friendly cities during and after COVID-19, Cities & Health



Tou apply the aggretions. They apply the longing catch their 'carry On improvising' low

of pressing up and Darcong, Caloren, Lon of Densary up and Darcong, Caloren II. Con Shows and Son in the FUNA Amounty Virtual

Prizes to be wron. Facebook: mage Watasim them a confidence of

ook: New castle Car Mart

BE-CO-CO benetic a